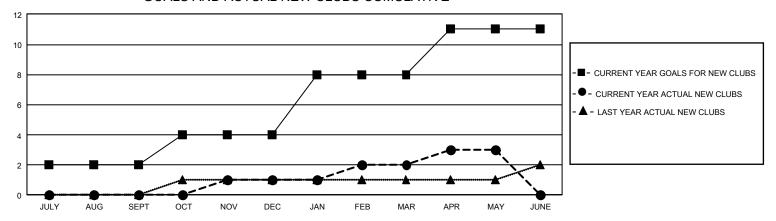

## GMT Constitutional Area 5 - J, Group J

REPORT DOES NOT INCLUDE CLUBS IN UNDISTRICTED AREAS.

| Clubs                 |               |           |               | Members               |                           |                         |                                                    |
|-----------------------|---------------|-----------|---------------|-----------------------|---------------------------|-------------------------|----------------------------------------------------|
| RESULTS FOR 2021-2022 |               |           |               | RESULTS FOR 2021-2022 |                           |                         |                                                    |
| QUARTER               | NEW CLUB GOAL | NEW CLUBS | DROPPED CLUBS | QUARTER M             | MEMBER GROWTH NET<br>GOAL | MEMBER GROWTH<br>ACTUAL | DROPPED MEMBERS<br>ACTUAL (including<br>transfers) |
| JULY/AUG/SEPT         | 6             | 0         | 0             | JULY/AUG/SEP          | T 381                     | 583                     | 463                                                |
| OCT/NOV/DEC           | 6             | 1         | 2             | OCT/NOV/DEC           | 375                       | 460                     | 508                                                |
| JAN/FEB/MAR           | 12            | 1         | 2             | JAN/FEB/MAR           | 345                       | 394                     | 459                                                |
| APR/MAY/JUNE          | 9             | 1         | 2             | APR/MAY/JUNE          | 225                       | 360                     | 356                                                |

## GOALS AND ACTUAL NEW CLUBS CUMULATIVE