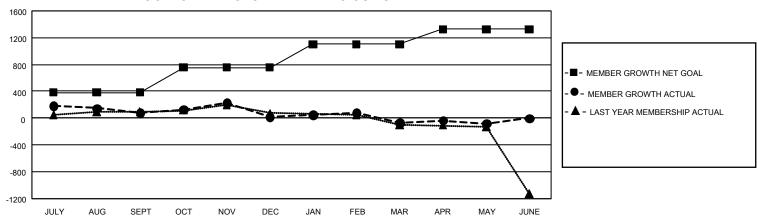

## GMT Constitutional Area 5 - J, Group J

REPORT DOES NOT INCLUDE CLUBS IN UNDISTRICTED AREAS.

| Clubs                 |               |           |               | Members               |                           |                         |                                                    |
|-----------------------|---------------|-----------|---------------|-----------------------|---------------------------|-------------------------|----------------------------------------------------|
| RESULTS FOR 2021-2022 |               |           |               | RESULTS FOR 2021-2022 |                           |                         |                                                    |
| QUARTER               | NEW CLUB GOAL | NEW CLUBS | DROPPED CLUBS | QUARTER M             | MEMBER GROWTH NET<br>GOAL | MEMBER GROWTH<br>ACTUAL | DROPPED MEMBERS<br>ACTUAL (including<br>transfers) |
| JULY/AUG/SEPT         | 6             | 0         | 0             | JULY/AUG/SEP          | T 381                     | 583                     | 463                                                |
| OCT/NOV/DEC           | 6             | 1         | 2             | OCT/NOV/DEC           | 375                       | 460                     | 508                                                |
| JAN/FEB/MAR           | 12            | 1         | 2             | JAN/FEB/MAR           | 345                       | 394                     | 459                                                |
| APR/MAY/JUNE          | 9             | 1         | 2             | APR/MAY/JUNE          | 225                       | 360                     | 356                                                |

## GOALS AND ACTUAL MEMBERS CUMULATIVE

| DROPPED CLUBS: 6 |       | 541 CLUBS OF 772 ADDED 1<br>OR MORE NEW MEMBERS | GENDER DISTRIBUTION                 |                 |  |
|------------------|-------|-------------------------------------------------|-------------------------------------|-----------------|--|
|                  |       | ON WORE NEW WEWBERS                             | MALE                                | 21,799 (78.84%) |  |
|                  |       |                                                 | FEMALE                              | 5,848 (21.15%)  |  |
| DROPPED MEMBERS  |       |                                                 | NON BINARY                          | 0 (0.00%)       |  |
| DECEASED         | 212   |                                                 | PREFER NOT TO ANSWER                | 4 (0.01%)       |  |
| CLUB CANCELLED   | 18    |                                                 | TOTAL FAMILY UNIT MEMBERS 7,441     |                 |  |
| OTHER            | 1,556 | CLICK HERE FOR                                  |                                     |                 |  |
| TOTAL            | 1,786 | CUMULATIVE MEMBERSHIP DATA                      | FAMILY MEMBERS PAYING HALF DUES 4,0 |                 |  |